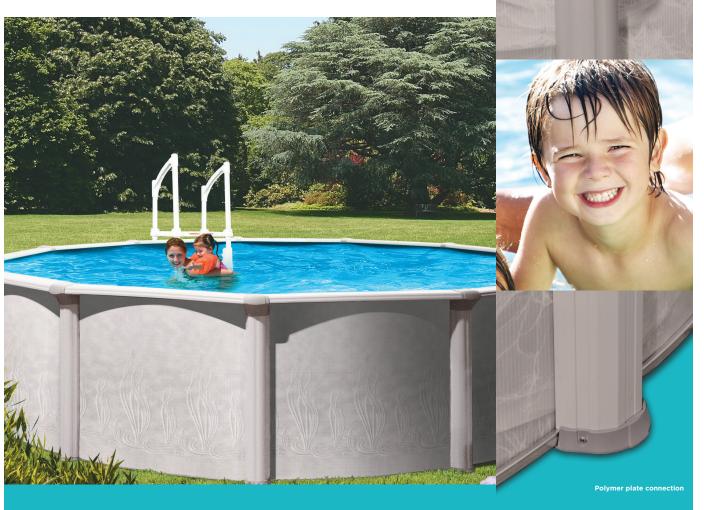

# 186 COPAL GENERATION

Are you contemplating the purchase of a mid-range above-ground pool?

MANUFACTURING

The Trevi 186 Copal Generation was designed with you in mind! Thanks to its 7-inch wide high-quality resin top seat, this pool is virtually maintenancefree. Your kids can play to their hearts' content while you relax and take in the rays all summer long!

### **SPECIAL FEATURES**

Superior quality resin top seat features uniform calibration, UV treatment against discolouration, and a molecular memory to prevent warping. Plus, it's scratch-resistant!

Exclusive to Trevi, the double uprights for straight walls in oval models offer improved resistance to water pressure, yet retain a certain elegance. Made of galvanized steel, the bottom rail offers greater stability.

### STRUCTURAL ELEMENTS

- 1. 7" (17.80 cm) extruded resin top seat
- 2. Steel coping
- 3. Resin seat cap
- 4. Steel joint plate
- 5. Steel upright
- 6. 52" (1.32 m) steel wall