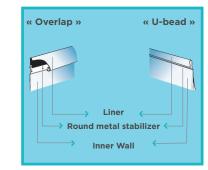

### TREVICLIP: EXCLUSIVE LINER **LOCKING SYSTEM**

Prevents liner setback in case of movement caused by freezing or thawing, and increases overall pool stability. (Available only with "U-bead" liner)