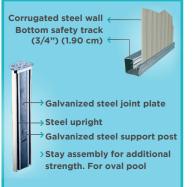

### **SPECIAL FEATURES**

Superior quality resin top seat features uniform calibration, UV treatment against discolouration, and a molecular memory to prevent warping. Plus, it's scratch-resistant!

Exclusive to Trevi, the double uprights for straight walls in oval models offer improved resistance to water pressure, yet retain a certain elegance. Made of galvanized steel, the bottom rail offers greater stability.

### STRUCTURAL ELEMENTS

- 1. 7" (17.80 cm) extruded resin top seat
- 2. Steel coping
- 3. Resin seat cap
- 4. Steel joint plate
- 5. Steel upright
- 6. 52" (1.32 m) steel wall