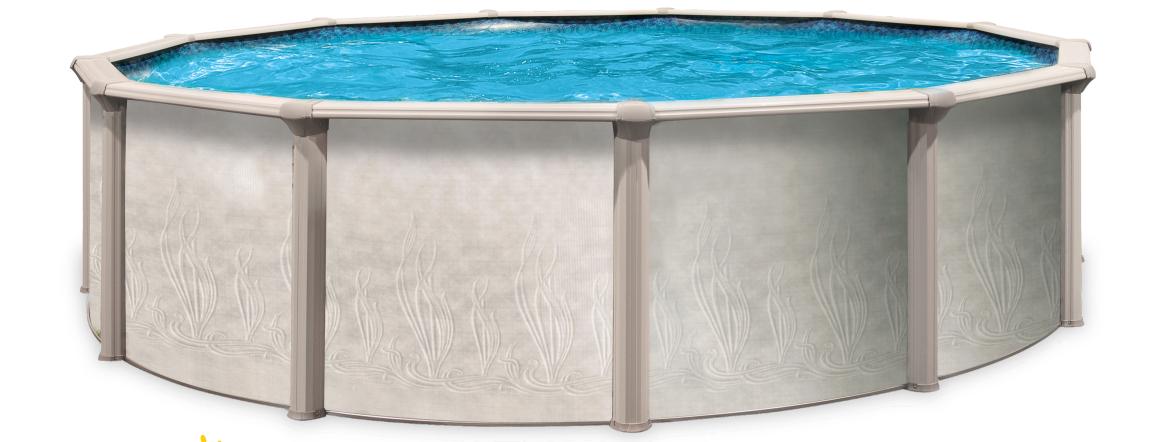

THAT'S THE TREVI DIFFERENCE!

**ABOVE-GROUND POOL** 

trevifab.com

THE COPAL

# 186 COPAL GENERATION

Are you contemplating the purchase of a mid-range above-ground pool?

MANUFACTURING

The Trevi 186 Copal Generation was designed with you in mind! Thanks to its 7-inch wide high-quality resin top seat, this pool is virtually maintenancefree. Your kids can play to their hearts' content while you relax and take in the rays all summer long!