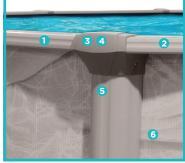

### STRUCTURAL ELEMENTS

- 1. 7" (17.80 cm) extruded resin top seat
- 2. Steel coping
- 3. Resin seat cap
- 4. Steel joint plate
- 5. Steel upright
- 6. 52" (1.32 m) steel wall