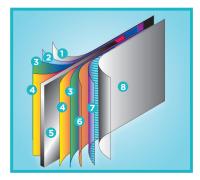

## STEEL WALL COMPONENTS

- 1. Plasticized SP coating
- 2. Molten zinc coat
- 3. Primer coat
- 4. Application of an alkaline solution to cleanse the oxides
- 5. Galvanized steel wall core
- 6. Chromate anti-rust coat
- 7. Heat-hardened inlay
- 8. Ultra-resistant polymer