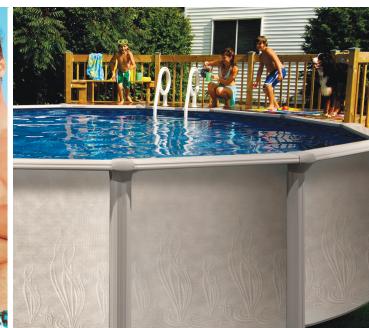

Easy to install and easy on the budget, an above-ground pool is a wise choice. It makes the whole family happy! Jump, splash, dive... the fun of summer is right there in your own backyard! Thanks to a wide range of shapes, materials and finishes, you and Trevi can create the pool that's right for your family, no matter your needs. Want a pool for fun? For the kids? For relaxing at the end of a busy day? With Trevi, you will create a delightful, relaxing refuge in your own backyard.

# 186 COPAL GENERATION

Are you contemplating the purchase of a mid-range above-ground pool?

MANUFACTURING

The Trevi 186 Copal Generation was designed with you in mind! Thanks to its 7-inch wide high-quality resin top seat, this pool is virtually maintenancefree. Your kids can play to their hearts' content while you relax and take in the rays all summer long!